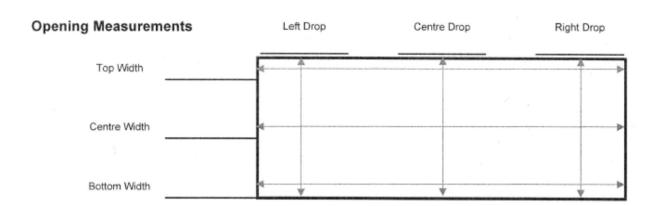

| -3mm             |
| Width deduction between blinds                                                        | - 5mm            |
| Recommended add on for face/top fix/wall mount per blind                              | +150mm width and |
|                                                                                       | +100 drop        |
| When ordering a roller blind, the width that will be manufactured is the 'bracket     |                  |
| to bracket' size. The actual fabric of the roller blind will be 35mm smaller than the |                  |
| size ordered. The gaps on the blind will be 20mm on the control/chain side and        |                  |
| 15mm on the non/pin control side.                                                     |                  |